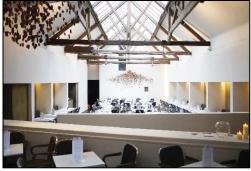

#### Description

The premises occupy an attractive frontage set within a period building boasting exceptional historical and architectural features. The ground floor benefits from an open plan space suitable for c.100 covers set beneath a period vaulted ceiling. the premises further benefit from kitchens, private dining room and customer WCs.