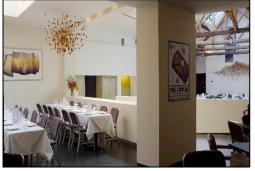

#### Description

The premises occupy an attractive frontage set within a period building boasting exceptional historical and architectural features. The ground floor benefits from an open plan space suitable for c.100 covers set beneath a period vaulted ceiling. the premises further benefit from kitchens, private dining room and customer WCs.