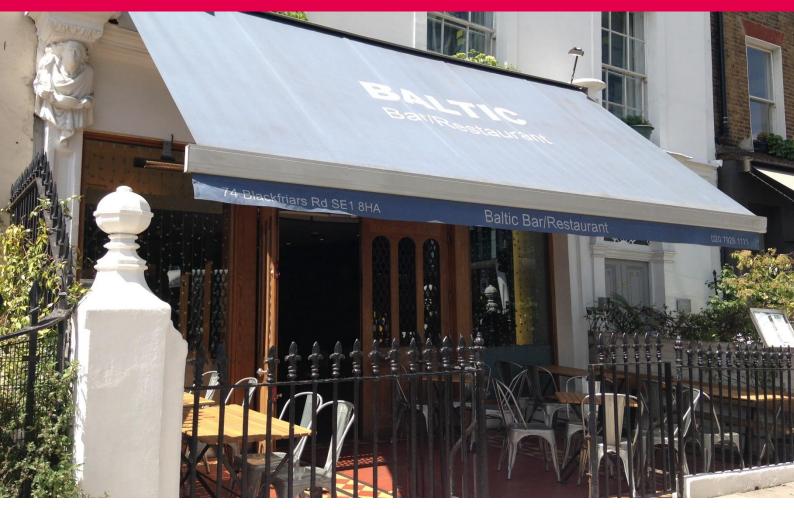

#### Description

The premises occupy an attractive frontage set within a period building boasting exceptional historical and architectural features. The ground floor benefits from an open plan space suitable for c.100 covers set beneath a period vaulted ceiling. the premises further benefit from kitchens, private dining room and customer WCs.