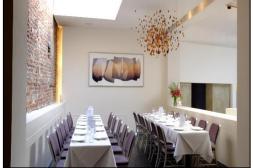

#### Description

The premises occupy an attractive frontage set within a period building boasting exceptional historical and architectural features. The ground floor benefits from an open plan space suitable for c.100 covers set beneath a period vaulted ceiling. the premises further benefit from kitchens, private dining room and customer WCs.