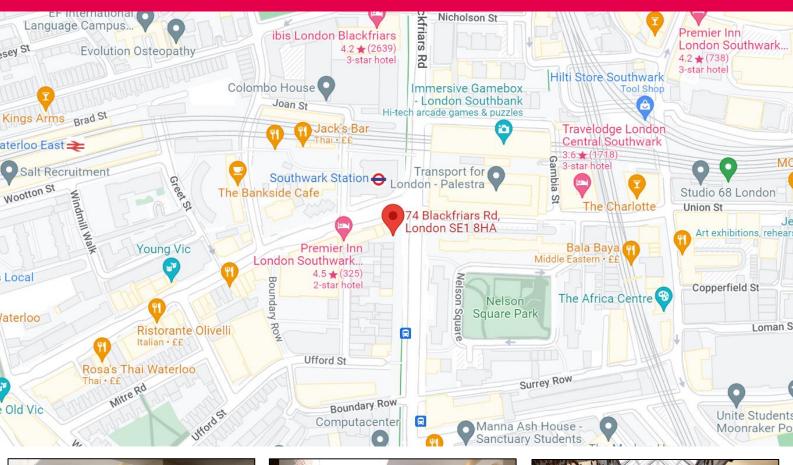

#### Location

The premises are situated on Blackfriars Road within the immediate vicinity of Southwark Underground Station. The area benefits from a high level of tourist footfall with the Tate Modern and Shakespeare's Globe nearby. Nearby national and local operators include Seabird, The Cut, Anchor and Hope, Seacontainers and Gordon Ramsay's Bread Street Kitchen.