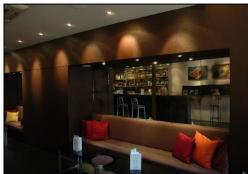

#### Description

The premises occupy an attractive frontage set within a period building boasting exceptional historical and architectural features. The ground floor benefits from an open plan space suitable for c.100 covers set beneath a period vaulted ceiling. the premises further benefit from kitchens, private dining room and customer WCs.