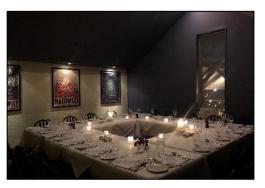

#### Description

The premises occupy an attractive frontage set within a period building boasting exceptional historical and architectural features. The ground floor benefits from an open plan space suitable for c.100 covers set beneath a period vaulted ceiling. the premises further benefit from kitchens, private dining room and customer WCs.