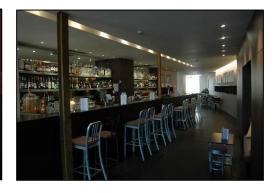

#### Description

The premises occupy an attractive frontage set within a period building boasting exceptional historical and architectural features. The ground floor benefits from an open plan space suitable for c.100 covers set beneath a period vaulted ceiling. the premises further benefit from kitchens, private dining room and customer WCs.